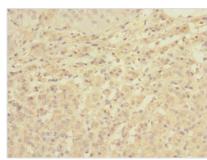

Immunohistochemistry of paraffin-embedded human adrenal gland tissue using CSB-PA854077LA01HU at dilution of 1:100

Immunohistochemistry of paraffin-embedded human pancreatic cancer using CSB-PA854077LA01HU at dilution of 1:100