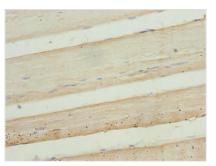

Image

Immunohistochemistry of paraffin-embedded human skeletal muscle tissue using CSB-PA859521LA01HU at dilution of 1:100

Immunohistochemistry of paraffin-embedded human lung tissue using CSB-PA859521LA01HU at dilution of 1:100