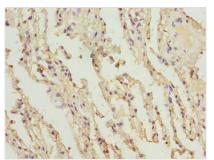

Image

Immunohistochemistry of paraffin-embedded human skeletal muscle tissue using CSB-PA859521LA01HU at dilution of 1:100

Immunohistochemistry of paraffin-embedded human lung tissue using CSB-PA859521LA01HU at dilution of 1:100