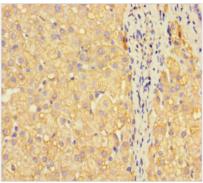

Immunohistochemistry of paraffin-embedded human liver cancer using CSB-PA862041LA01HU at dilution of 1:100

1