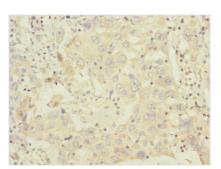

## HCFC1R1 Antibody

| Product Code               | CSB-PA865161LA01HU                                                                        |
|----------------------------|-------------------------------------------------------------------------------------------|
| Storage                    | Upon receipt, store at -20°C or -80°C. Avoid repeated freeze.                             |
| Uniprot No.                | Q9NWW0                                                                                    |
| Immunogen                  | Recombinant Human Host cell factor C1 regulator 1 protein (1-119AA)                       |
| Raised In                  | Rabbit                                                                                    |
| Species Reactivity         | Human                                                                                     |
| <b>Tested Applications</b> | ELISA, IHC; Recommended dilution: IHC:1:20-1:200                                          |
| Form                       | Liquid                                                                                    |
| Conjugate                  | Non-conjugated                                                                            |
| Storage Buffer             | Preservative: 0.03% Proclin 300<br>Constituents: 50% Glycerol, 0.01M PBS, PH 7.4          |
| <b>Purification Method</b> | >95%, Protein G purified                                                                  |
| Isotype                    | IgG                                                                                       |
| Clonality                  | Polyclonal                                                                                |
| Alias                      | Host cell factor C1 regulator 1 (HCF-1 beta-propeller-interacting protein), HCFC1R1, HPIP |
| Immunogen Species          | Homo sapiens (Human)                                                                      |
| Research Area              | Microbiology                                                                              |
| Target Names               | HCFC1R1                                                                                   |
| Image                      | Immunohistochemistry of paraffin-embedded                                                 |

Immunohistochemistry of paraffin-embedded human lung cancer using CSB-PA865161LA01HU at dilution of 1:100

Immunohistochemistry of paraffin-embedded human liver cancer using CSB-PA865161LA01HU at dilution of 1:100