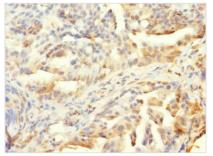

## HCFC1R1 Antibody

| Product Code               | CSB-PA865161LA01HU                                                                        |
|----------------------------|-------------------------------------------------------------------------------------------|
| Storage                    | Upon receipt, store at -20°C or -80°C. Avoid repeated freeze.                             |
| Uniprot No.                | Q9NWW0                                                                                    |
| Immunogen                  | Recombinant Human Host cell factor C1 regulator 1 protein (1-119AA)                       |
| Raised In                  | Rabbit                                                                                    |
| Species Reactivity         | Human                                                                                     |
| <b>Tested Applications</b> | ELISA, IHC; Recommended dilution: IHC:1:20-1:200                                          |
| Form                       | Liquid                                                                                    |
| Conjugate                  | Non-conjugated                                                                            |
| Storage Buffer             | Preservative: 0.03% Proclin 300<br>Constituents: 50% Glycerol, 0.01M PBS, PH 7.4          |
| <b>Purification Method</b> | >95%, Protein G purified                                                                  |
| Isotype                    | IgG                                                                                       |
| Clonality                  | Polyclonal                                                                                |
| Alias                      | Host cell factor C1 regulator 1 (HCF-1 beta-propeller-interacting protein), HCFC1R1, HPIP |
| Immunogen Species          | Homo sapiens (Human)                                                                      |
| Research Area              | Microbiology                                                                              |
| Target Names               | HCFC1R1                                                                                   |
| Image                      | Immunohistochemistry of paraffin-embedded                                                 |

Immunohistochemistry of paraffin-embedded human lung cancer using CSB-PA865161LA01HU at dilution of 1:100

Immunohistochemistry of paraffin-embedded human liver cancer using CSB-PA865161LA01HU at dilution of 1:100