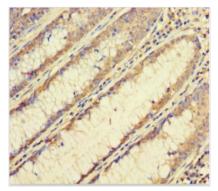

Immunohistochemistry of paraffin-embedded human colon cancer using CSB-PA866216LA01HU at dilution of 1:100