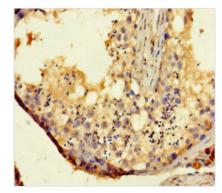

## TAS2R14 Antibody

| <b>Product Code</b> | CSB-PA868362LA01HU                                                                         |
|---------------------|--------------------------------------------------------------------------------------------|
| Storage             | Upon receipt, store at -20°C or -80°C. Avoid repeated freeze.                              |
| Uniprot No.         | Q9NYV8                                                                                     |
| Immunogen           | Recombinant Human Taste receptor type 2 member 14 protein (283-317AA)                      |
| Raised In           | Rabbit                                                                                     |
| Species Reactivity  | Human                                                                                      |
| Tested Applications | ELISA, IHC; Recommended dilution: IHC:1:20-1:200                                           |
| Form                | Liquid                                                                                     |
| Conjugate           | Non-conjugated                                                                             |
| Storage Buffer      | Preservative: 0.03% Proclin 300<br>Constituents: 50% Glycerol, 0.01M PBS, PH 7.4           |
| Purification Method | >95%, Protein G purified                                                                   |
| Isotype             | IgG                                                                                        |
| Clonality           | Polyclonal                                                                                 |
| Alias               | Taste receptor type 2 member 14 (T2R14) (Taste receptor family B member 1) (TRB1), TAS2R14 |
| Immunogen Species   | Homo sapiens (Human)                                                                       |
| Research Area       | Neuroscience                                                                               |
| Target Names        | TAS2R14                                                                                    |
| Image               | Immunohietochemietry of paraffin-embedded                                                  |

Immunohistochemistry of paraffin-embedded human testis tissue using CSB-PA868362LA01HU at dilution of 1:100