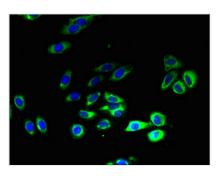

## **CUSABIO TECHNOLOGY LLC**

Immunohistochemistry of paraffin-embedded human gastric cancer using CSB-PA878904LA01HU at dilution of 1:100

Immunofluorescent analysis of HepG2 cells using CSB-PA878904LA01HU at dilution of 1:100 and Alexa Fluor 488-congugated AffiniPure Goat Anti-Rabbit IgG(H+L)