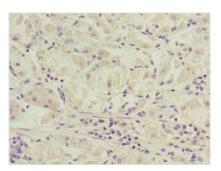

## **CUSABIO TECHNOLOGY LLC**

Immunohistochemistry of paraffin-embedded human gastric cancer using CSB-PA878904LA01HU at dilution of 1:100

Immunofluorescent analysis of HepG2 cells using CSB-PA878904LA01HU at dilution of 1:100 and Alexa Fluor 488-congugated AffiniPure Goat Anti-Rabbit IgG(H+L)