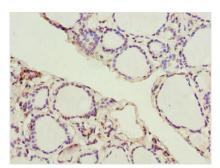

Immunohistochemistry of paraffin-embedded human thyroid tissue using CSB-PA878904LA01HU at dilution of 1:100