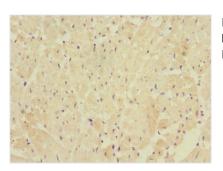

Immunohistochemistry of paraffin-embedded human skeletal muscle tissue using CSB-PA883385LA01HU at dilution of 1:100

Immunohistochemistry of paraffin-embedded human heart tissue using CSB-PA883385LA01HU at dilution of 1:100