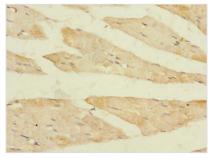

Immunohistochemistry of paraffin-embedded human skeletal muscle tissue using CSB-PA883385LA01HU at dilution of 1:100

Immunohistochemistry of paraffin-embedded human heart tissue using CSB-PA883385LA01HU at dilution of 1:100