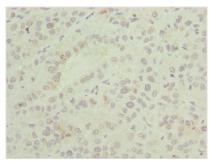

## **ASNSD1** Antibody

| <b>Product Code</b>        | CSB-PA885745LA01HU                                                                                   |
|----------------------------|------------------------------------------------------------------------------------------------------|
| Storage                    | Upon receipt, store at -20°C or -80°C. Avoid repeated freeze.                                        |
| Uniprot No.                | Q9NWL6                                                                                               |
| Immunogen                  | Recombinant Human Asparagine synthetase domain-containing protein 1 protein (258-357AA)              |
| Raised In                  | Rabbit                                                                                               |
| Species Reactivity         | Human                                                                                                |
| <b>Tested Applications</b> | ELISA, IHC; Recommended dilution: IHC:1:20-1:200                                                     |
| Form                       | Liquid                                                                                               |
| Conjugate                  | Non-conjugated                                                                                       |
| Storage Buffer             | Preservative: 0.03% Proclin 300<br>Constituents: 50% Glycerol, 0.01M PBS, PH 7.4                     |
| <b>Purification Method</b> | >95%, Protein G purified                                                                             |
| Isotype                    | IgG                                                                                                  |
| Clonality                  | Polyclonal                                                                                           |
| Alias                      | Asparagine synthetase domain-containing protein 1 (HCV NS3-transactivated protein 1), ASNSD1, NS3TP1 |
| Immunogen Species          | Homo sapiens (Human)                                                                                 |
| Research Area              | Signal Transduction                                                                                  |
| Target Names               | ASNSD1                                                                                               |
| Image                      | Immunohistochemistry of paraffin-embedded                                                            |

Immunohistochemistry of paraffin-embedded human liver cancer using CSB-PA885745LA01HU at dilution of 1:100