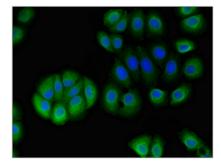

Image

Immunofluorescent analysis of A549 cells using CSB-PA887004LA01HU at dilution of 1:100 and Alexa Fluor 488-congugated AffiniPure Goat Anti-Rabbit IgG(H+L)

1