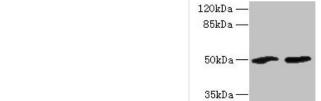

## **CUSABIO TECHNOLOGY LLC**

Immunohistochemistry of paraffin-embedded human testis tissue using CSB-PA887147LA01HU at dilution of 1:100