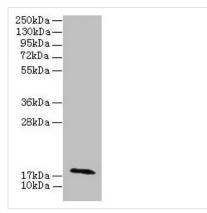

Western blot

All lanes: RPP21 antibody at 12µg/ml + Colo320

whole cell lysate Secondary

Goat polyclonal to rabbit IgG at 1/10000 dilution

Predicted band size: 18, 21, 17, 19 kDa

Observed band size: 18 kDa