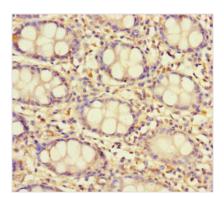

Immunofluorescent analysis of Hela cells using CSB-PA889153LA01HU at dilution of 1:100 and Alexa Fluor 488-congugated AffiniPure Goat Anti-Rabbit IgG(H+L)

Immunohistochemistry of paraffin-embedded human colon tissue using CSB-PA889153LA01HU at dilution of 1:100