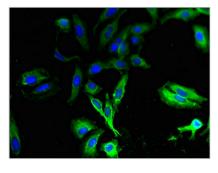

Immunofluorescent analysis of Hela cells using CSB-PA889153LA01HU at dilution of 1:100 and Alexa Fluor 488-congugated AffiniPure Goat Anti-Rabbit IgG(H+L)

Immunohistochemistry of paraffin-embedded human colon tissue using CSB-PA889153LA01HU at dilution of 1:100