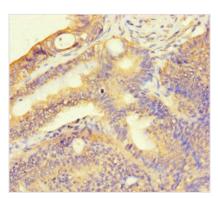

## **CUSABIO TECHNOLOGY LLC**

Immunohistochemistry of paraffin-embedded human colon cancer using CSB-PA889153LA01HU at dilution of 1:100