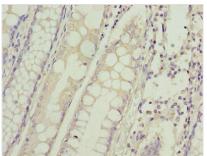

Immunohistochemistry of paraffin-embedded human colon cancer using CSB-PA889181LA01HU at dilution of 1:100

Immunofluorescent analysis of HepG2 cells using CSB-PA889181LA01HU at dilution of 1:100 and Alexa Fluor 488-congugated AffiniPure Goat Anti-Rabbit IgG(H+L)