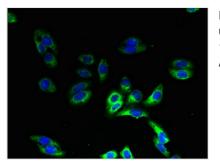

Immunohistochemistry of paraffin-embedded human colon cancer using CSB-PA889181LA01HU at dilution of 1:100

Immunofluorescent analysis of HepG2 cells using CSB-PA889181LA01HU at dilution of 1:100 and Alexa Fluor 488-congugated AffiniPure Goat Anti-Rabbit IgG(H+L)