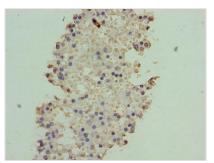

## ATXN7L1 Antibody

| Product Code               | CSB-PA892147LA01HU                                                               |
|----------------------------|----------------------------------------------------------------------------------|
| Storage                    | Upon receipt, store at -20°C or -80°C. Avoid repeated freeze.                    |
| Uniprot No.                | Q9ULK2                                                                           |
| Immunogen                  | Recombinant Human Ataxin-7-like protein 1 protein (1-146AA)                      |
| Raised In                  | Rabbit                                                                           |
| Species Reactivity         | Human                                                                            |
| <b>Tested Applications</b> | ELISA, IHC; Recommended dilution: IHC:1:20-1:200                                 |
| Form                       | Liquid                                                                           |
| Conjugate                  | Non-conjugated                                                                   |
| Storage Buffer             | Preservative: 0.03% Proclin 300<br>Constituents: 50% Glycerol, 0.01M PBS, PH 7.4 |
| Purification Method        | >95%, Protein G purified                                                         |
| Isotype                    | IgG                                                                              |
| Clonality                  | Polyclonal                                                                       |
| Alias                      | Ataxin-7-like protein 1 (Ataxin-7-like protein 4), ATXN7L1, ATXN7L4 KIAA1218     |
| Immunogen Species          | Homo sapiens (Human)                                                             |
| Research Area              | Cell Biology                                                                     |
| Target Names               | ATXN7L1                                                                          |
| Image                      | Immunohistophomistry of pareffin ambadded                                        |

Immunohistochemistry of paraffin-embedded human pancreatic cancer using CSB-PA892147LA01HU at dilution of 1:100

Immunohistochemistry of paraffin-embedded human breast cancer using CSB-PA892147LA01HU at dilution of 1:100