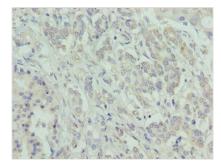

## ATXN7L1 Antibody

| Product Code               | CSB-PA892147LA01HU                                                               |
|----------------------------|----------------------------------------------------------------------------------|
| Storage                    | Upon receipt, store at -20°C or -80°C. Avoid repeated freeze.                    |
| Uniprot No.                | Q9ULK2                                                                           |
| Immunogen                  | Recombinant Human Ataxin-7-like protein 1 protein (1-146AA)                      |
| Raised In                  | Rabbit                                                                           |
| Species Reactivity         | Human                                                                            |
| <b>Tested Applications</b> | ELISA, IHC; Recommended dilution: IHC:1:20-1:200                                 |
| Form                       | Liquid                                                                           |
| Conjugate                  | Non-conjugated                                                                   |
| Storage Buffer             | Preservative: 0.03% Proclin 300<br>Constituents: 50% Glycerol, 0.01M PBS, PH 7.4 |
| Purification Method        | >95%, Protein G purified                                                         |
| Isotype                    | IgG                                                                              |
| Clonality                  | Polyclonal                                                                       |
| Alias                      | Ataxin-7-like protein 1 (Ataxin-7-like protein 4), ATXN7L1, ATXN7L4 KIAA1218     |
| Immunogen Species          | Homo sapiens (Human)                                                             |
| Research Area              | Cell Biology                                                                     |
| Target Names               | ATXN7L1                                                                          |
| Image                      | Immunohistophomistry of pareffin ambadded                                        |

Immunohistochemistry of paraffin-embedded human pancreatic cancer using CSB-PA892147LA01HU at dilution of 1:100

Immunohistochemistry of paraffin-embedded human breast cancer using CSB-PA892147LA01HU at dilution of 1:100