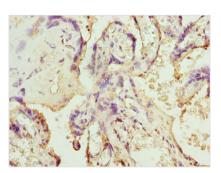

Immunohistochemistry of paraffin-embedded human adrenal gland tissue using CSB-PA892363LA01HU at dilution of 1:100

Immunohistochemistry of paraffin-embedded human placenta tissue using CSB-PA892363LA01HU at dilution of 1:100