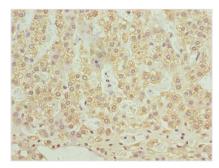

Immunohistochemistry of paraffin-embedded human adrenal gland tissue using CSB-PA892363LA01HU at dilution of 1:100

Immunohistochemistry of paraffin-embedded human placenta tissue using CSB-PA892363LA01HU at dilution of 1:100