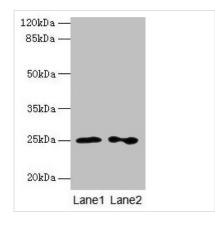

Western blot

All lanes: RAB11B antibody at 2µg/ml Lane 1: Hela whole cell lysate Lane 2: Rat gonadal tissue

Goat polyclonal to rabbit IgG at 1/10000 dilution

Predicted band size: 25, 20 kDa Observed band size: 25 kDa