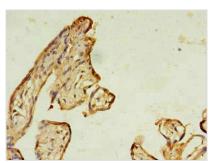

Immunohistochemistry of paraffin-embedded human placenta tissue using CSB-PA614903LA01HU at dilution of 1:100