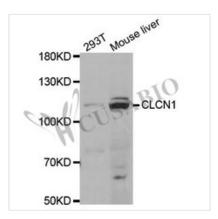

**Image** 

Western blot analysis of extracts of various cell lines, using CLCN1 antibody.