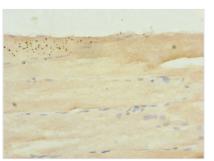

## SH2B1 Antibody

| Product Code        | CSB-PA868300DSR2HU                                                                                                                                |
|---------------------|---------------------------------------------------------------------------------------------------------------------------------------------------|
| Storage             | Upon receipt, store at -20°C or -80°C. Avoid repeated freeze.                                                                                     |
| Uniprot No.         | Q9NRF2                                                                                                                                            |
| Immunogen           | Recombinant Human SH2B adapter protein 1 protein (360-520AA)                                                                                      |
| Raised In           | Rabbit                                                                                                                                            |
| Species Reactivity  | Human                                                                                                                                             |
| Tested Applications | ELISA, IHC; Recommended dilution: IHC:1:20-1:200                                                                                                  |
| Form                | Liquid                                                                                                                                            |
| Conjugate           | Non-conjugated                                                                                                                                    |
| Storage Buffer      | PBS with 0.02% sodium azide, 50% glycerol, pH7.3.                                                                                                 |
| Purification Method | Antigen Affinity Purified                                                                                                                         |
| Isotype             | IgG                                                                                                                                               |
| Clonality           | Polyclonal                                                                                                                                        |
| Alias               | SH2B adapter protein 1 (Pro-rich, PH and SH2 domain-containing signaling mediator) (PSM) (SH2 domain-containing protein 1B), SH2B1, KIAA1299 SH2E |
| Immunogen Species   | Homo sapiens (Human)                                                                                                                              |
| Research Area       | Signal Transduction                                                                                                                               |
| Target Names        | SH2B1                                                                                                                                             |
| Image               | Immunohistochemistry of paraffin-embedded                                                                                                         |

human ovarian cancer using CSB-PA868300DSR2HU at dilution of 1:100

Immunohistochemistry of paraffin-embedded human skeletal muscle tissue using CSB-PA868300DSR2HU at dilution of 1:100

1