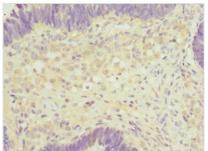

## SH2B1 Antibody

| Product Code        | CSB-PA868300DSR2HU                                                                                                                                |
|---------------------|---------------------------------------------------------------------------------------------------------------------------------------------------|
| Storage             | Upon receipt, store at -20°C or -80°C. Avoid repeated freeze.                                                                                     |
| Uniprot No.         | Q9NRF2                                                                                                                                            |
| Immunogen           | Recombinant Human SH2B adapter protein 1 protein (360-520AA)                                                                                      |
| Raised In           | Rabbit                                                                                                                                            |
| Species Reactivity  | Human                                                                                                                                             |
| Tested Applications | ELISA, IHC; Recommended dilution: IHC:1:20-1:200                                                                                                  |
| Form                | Liquid                                                                                                                                            |
| Conjugate           | Non-conjugated                                                                                                                                    |
| Storage Buffer      | PBS with 0.02% sodium azide, 50% glycerol, pH7.3.                                                                                                 |
| Purification Method | Antigen Affinity Purified                                                                                                                         |
| Isotype             | IgG                                                                                                                                               |
| Clonality           | Polyclonal                                                                                                                                        |
| Alias               | SH2B adapter protein 1 (Pro-rich, PH and SH2 domain-containing signaling mediator) (PSM) (SH2 domain-containing protein 1B), SH2B1, KIAA1299 SH2E |
| Immunogen Species   | Homo sapiens (Human)                                                                                                                              |
| Research Area       | Signal Transduction                                                                                                                               |
| Target Names        | SH2B1                                                                                                                                             |
| Image               | Immunohistochemistry of paraffin-embedded                                                                                                         |

human ovarian cancer using CSB-PA868300DSR2HU at dilution of 1:100

Immunohistochemistry of paraffin-embedded human skeletal muscle tissue using CSB-PA868300DSR2HU at dilution of 1:100

1