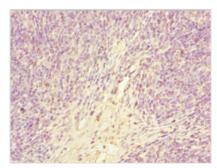

## **GABRR1** Antibody

| <b>Product Code</b>        | CSB-PA009156ESR2HU                                                                                         |
|----------------------------|------------------------------------------------------------------------------------------------------------|
| Storage                    | Upon receipt, store at -20°C or -80°C. Avoid repeated freeze.                                              |
| Uniprot No.                | P24046                                                                                                     |
| Immunogen                  | Recombinant Human Gamma-aminobutyric acid receptor subunit rho-1 protein (365-465AA)                       |
| Raised In                  | Rabbit                                                                                                     |
| Species Reactivity         | Human                                                                                                      |
| <b>Tested Applications</b> | ELISA, IHC; Recommended dilution: IHC:1:20-1:200                                                           |
| Form                       | Liquid                                                                                                     |
| Conjugate                  | Non-conjugated                                                                                             |
| Storage Buffer             | PBS with 0.02% sodium azide, 50% glycerol, pH7.3.                                                          |
| <b>Purification Method</b> | Antigen Affinity Purified                                                                                  |
| Isotype                    | IgG                                                                                                        |
| Clonality                  | Polyclonal                                                                                                 |
| Alias                      | Gamma-aminobutyric acid receptor subunit rho-1 (GABA(A) receptor subunit rho-1) (GABA(C) receptor), GABRR1 |
| Immunogen Species          | Homo sapiens (Human)                                                                                       |
| Research Area              | Neuroscience                                                                                               |
| Target Names               | GABRR1                                                                                                     |
| Image                      | Immunohistochemistry of paraffin-embedded                                                                  |

Immunohistochemistry of paraffin-embedded human thymus tissue using CSB-PA009156ESR2HU at dilution of 1:100