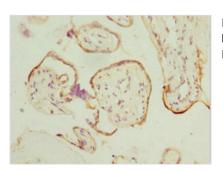

Immunohistochemistry of paraffin-embedded human cervical cancer using CSB-PA010318DSR1HU at dilution of 1:100

Immunohistochemistry of paraffin-embedded human placenta tissue using CSB-PA010318DSR1HU at dilution of 1:100