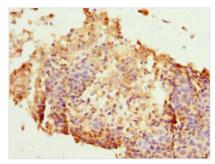

Immunohistochemistry of paraffin-embedded human cervical cancer using CSB-PA010318DSR1HU at dilution of 1:100

Immunohistochemistry of paraffin-embedded human placenta tissue using CSB-PA010318DSR1HU at dilution of 1:100