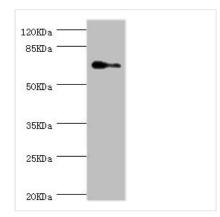

Western blot

All lanes: ELF1 antibody at 1.88µg/ml + Hela whole cell lysate Secondary

Goat polyclonal to rabbit IgG at 1/10000 dilution

Predicted band size: 68, 65 kDa Observed band size: 68 kDa

Immunohistochemistry of paraffin-embedded human breast cancer using CSB-PA007596DSR1HU at dilution of 1:100