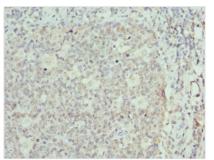

## **CUSABIO TECHNOLOGY LLC**

Immunohistochemistry of paraffin-embedded human tonsil tissue using CSB-PA007596DSR1HU at dilution of 1:100