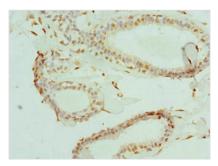

Western blot

All lanes: ELF1 antibody at 1.88µg/ml + Hela whole cell lysate Secondary

Goat polyclonal to rabbit IgG at 1/10000 dilution

Predicted band size: 68, 65 kDa Observed band size: 68 kDa

Immunohistochemistry of paraffin-embedded human breast cancer using CSB-PA007596DSR1HU at dilution of 1:100