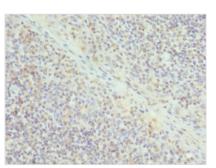

Immunohistochemistry of paraffin-embedded human breast cancer using CSB-PA007596DSR2HU at dilution of 1:100

Immunohistochemistry of paraffin-embedded human tonsil tissue using CSB-PA007596DSR2HU at dilution of 1:100