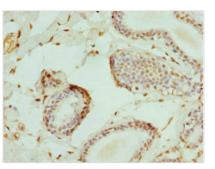

Immunohistochemistry of paraffin-embedded human breast cancer using CSB-PA007596DSR2HU at dilution of 1:100

Immunohistochemistry of paraffin-embedded human tonsil tissue using CSB-PA007596DSR2HU at dilution of 1:100