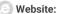

Western blot

All lanes: NRBF2 antibody at 5.51µg/ml Lane 1: HepG2 whole cell lysate Lane 2: A549 whole cell lysate

Secondary

Goat polyclonal to rabbit IgG at 1/10000 dilution

Predicted band size: 33, 27, 32 kDa Observed band size: 33 kDa