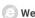

Western blot

All lanes: NRBF2 antibody at 5.51µg/ml Lane 1: HepG2 whole cell lysate Lane 2: A549 whole cell lysate

Secondary

Goat polyclonal to rabbit IgG at 1/10000 dilution

Predicted band size: 33, 27, 32 kDa Observed band size: 33 kDa