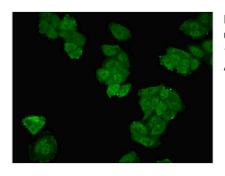

## **CUSABIO TECHNOLOGY LLC**

🕜 Tel: +1-301-363-4651 🛛 🖂 Email: cusabio@cusabio.com 🙆 Website: www.cusabio.com 🧉

Immunofluorescent analysis of HepG2 cells using CSB-PA887043DSR1HU at dilution of 1:100 and Alexa Fluor 488-congugated AffiniPure Goat Anti-Rabbit IgG(H+L)