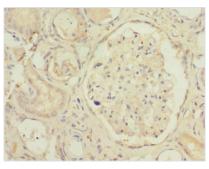

Immunohistochemistry of paraffin-embedded human kidney tissue using CSB-PA887043DSR1HU at dilution of 1:100

Immunohistochemistry of paraffin-embedded human heart tissue using CSB-PA887043DSR1HU at dilution of 1:100