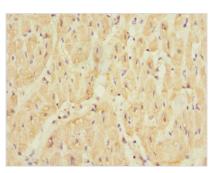

Immunohistochemistry of paraffin-embedded human kidney tissue using CSB-PA887043DSR1HU at dilution of 1:100

Immunohistochemistry of paraffin-embedded human heart tissue using CSB-PA887043DSR1HU at dilution of 1:100