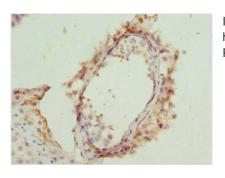

Image

Immunohistochemistry of paraffin-embedded human testis tissue using CSB-PA800281ESR2HU at dilution of 1:100

Immunohistochemistry of paraffin-embedded human brain tissue using CSB-PA800281ESR2HU at dilution of 1:100