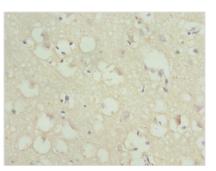

Image

Immunohistochemistry of paraffin-embedded human testis tissue using CSB-PA800281ESR2HU at dilution of 1:100

Immunohistochemistry of paraffin-embedded human brain tissue using CSB-PA800281ESR2HU at dilution of 1:100