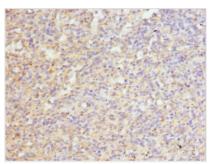

Immunohistochemistry of paraffin-embedded human pancreatic tissue using CSB-PA835696ESR1HU at dilution of 1:100

Immunohistochemistry of paraffin-embedded human spleen tissue using CSB-PA835696ESR1HU at dilution of 1:100