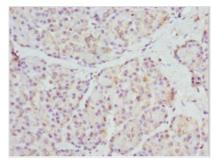

Immunohistochemistry of paraffin-embedded human pancreatic tissue using CSB-PA835696ESR1HU at dilution of 1:100

Immunohistochemistry of paraffin-embedded human spleen tissue using CSB-PA835696ESR1HU at dilution of 1:100