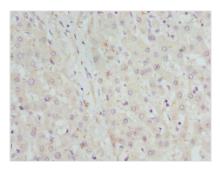

Image

Immunohistochemistry of paraffin-embedded human liver tissue using CSB-PA754361ESR1HU at dilution of 1:100

1