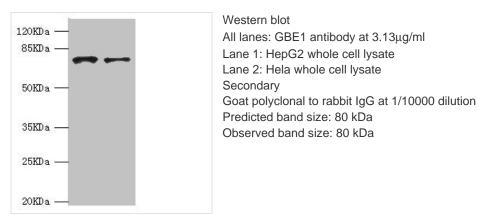

## **GBE1** Antibody

| Product Code        | CSB-PA754361ESR1HU                                                                                     |
|---------------------|--------------------------------------------------------------------------------------------------------|
| Storage             | Upon receipt, store at -20°C or -80°C. Avoid repeated freeze.                                          |
| Uniprot No.         | Q04446                                                                                                 |
| Immunogen           | Recombinant Human 1,4-alpha-glucan-branching enzyme protein (1-300AA)                                  |
| Raised In           | Rabbit                                                                                                 |
| Species Reactivity  | Human                                                                                                  |
| Tested Applications | ELISA, WB, IHC; Recommended dilution: WB:1:1000-1:5000, IHC:1:20-1:200                                 |
| Form                | Liquid                                                                                                 |
| Conjugate           | Non-conjugated                                                                                         |
| Storage Buffer      | PBS with 0.02% sodium azide, 50% glycerol, pH7.3.                                                      |
| Purification Method | Antigen Affinity Purified                                                                              |
| Isotype             | lgG                                                                                                    |
| Clonality           | Polyclonal                                                                                             |
| Alias               | 1,4-alpha-glucan-branching enzyme (EC 2.4.1.18) (Brancher enzyme)<br>(Glycogen-branching enzyme), GBE1 |
| Immunogen Species   | Homo sapiens (Human)                                                                                   |
| Research Area       | Signal Transduction                                                                                    |
| Target Names        | GBE1                                                                                                   |
| has a sec           |                                                                                                        |