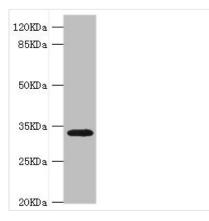

**Image** 

Western blot

All lanes: HMGCL antibody at 0.8μg/ml + Rat

liver tissue Secondary

Goat polyclonal to rabbit IgG at 1/10000 dilution

Predicted band size: 35, 27, 21 kDa Observed band size: 35 kDa