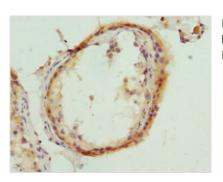

## **CUSABIO TECHNOLOGY LLC**

Immunohistochemistry of paraffin-embedded human testis tissue using CSB-PA010563ESR2HU at dilution of 1:100

Immunohistochemistry of paraffin-embedded human liver tissue using CSB-PA010563ESR2HU at dilution of 1:100