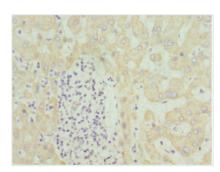

## **CUSABIO TECHNOLOGY LLC**

Immunohistochemistry of paraffin-embedded human testis tissue using CSB-PA010563ESR2HU at dilution of 1:100

Immunohistochemistry of paraffin-embedded human liver tissue using CSB-PA010563ESR2HU at dilution of 1:100