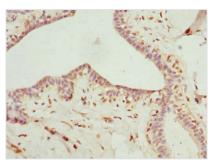

## SCGB2A2 Antibody

| <b>Product Code</b>        | CSB-PA622649ESR2HU                                                                   |
|----------------------------|--------------------------------------------------------------------------------------|
| Storage                    | Upon receipt, store at -20°C or -80°C. Avoid repeated freeze.                        |
| Uniprot No.                | Q13296                                                                               |
| Immunogen                  | Recombinant Human Mammaglobin-A protein (1-93AA)                                     |
| Raised In                  | Rabbit                                                                               |
| Species Reactivity         | Human                                                                                |
| <b>Tested Applications</b> | ELISA, IHC; Recommended dilution: IHC:1:20-1:200                                     |
| Form                       | Liquid                                                                               |
| Conjugate                  | Non-conjugated                                                                       |
| Storage Buffer             | PBS with 0.02% sodium azide, 50% glycerol, pH7.3.                                    |
| <b>Purification Method</b> | Antigen Affinity Purified                                                            |
| Isotype                    | IgG                                                                                  |
| Clonality                  | Polyclonal                                                                           |
| Alias                      | Mammaglobin-A (Mammaglobin-1) (Secretoglobin family 2A member 2), SCGB2A2, MGB1 UGB2 |
| Immunogen Species          | Homo sapiens (Human)                                                                 |
| Research Area              | Tags & Cell Markers                                                                  |
| Target Names               | SCGB2A2                                                                              |
| Image                      | Immunohistochemistry of paraffin-embedded                                            |

Immunohistochemistry of paraffin-embedded human cervical cancer using CSB-PA622649ESR2HU at dilution of 1:100

Immunohistochemistry of paraffin-embedded human breast cancer using CSB-PA622649ESR2HU at dilution of 1:100