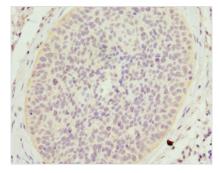

## SCGB2A2 Antibody

| <b>Product Code</b>        | CSB-PA622649ESR2HU                                                                   |
|----------------------------|--------------------------------------------------------------------------------------|
| Storage                    | Upon receipt, store at -20°C or -80°C. Avoid repeated freeze.                        |
| Uniprot No.                | Q13296                                                                               |
| Immunogen                  | Recombinant Human Mammaglobin-A protein (1-93AA)                                     |
| Raised In                  | Rabbit                                                                               |
| Species Reactivity         | Human                                                                                |
| <b>Tested Applications</b> | ELISA, IHC; Recommended dilution: IHC:1:20-1:200                                     |
| Form                       | Liquid                                                                               |
| Conjugate                  | Non-conjugated                                                                       |
| Storage Buffer             | PBS with 0.02% sodium azide, 50% glycerol, pH7.3.                                    |
| <b>Purification Method</b> | Antigen Affinity Purified                                                            |
| Isotype                    | IgG                                                                                  |
| Clonality                  | Polyclonal                                                                           |
| Alias                      | Mammaglobin-A (Mammaglobin-1) (Secretoglobin family 2A member 2), SCGB2A2, MGB1 UGB2 |
| Immunogen Species          | Homo sapiens (Human)                                                                 |
| Research Area              | Tags & Cell Markers                                                                  |
| Target Names               | SCGB2A2                                                                              |
| Image                      | Immunohistochemistry of paraffin-embedded                                            |

Immunohistochemistry of paraffin-embedded human cervical cancer using CSB-PA622649ESR2HU at dilution of 1:100

Immunohistochemistry of paraffin-embedded human breast cancer using CSB-PA622649ESR2HU at dilution of 1:100