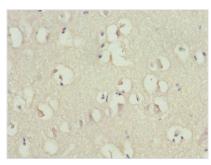

## **RGS7** Antibody

| Product Code               | CSB-PA019659ESR1HU                                                     |
|----------------------------|------------------------------------------------------------------------|
| Storage                    | Upon receipt, store at -20°C or -80°C. Avoid repeated freeze.          |
| Uniprot No.                | P49802                                                                 |
| Immunogen                  | Recombinant Human Regulator of G-protein signaling 7 protein (1-300AA) |
| Raised In                  | Rabbit                                                                 |
| Species Reactivity         | Human                                                                  |
| <b>Tested Applications</b> | ELISA, IHC; Recommended dilution: IHC:1:20-1:200                       |
| Form                       | Liquid                                                                 |
| Conjugate                  | Non-conjugated                                                         |
| Storage Buffer             | PBS with 0.02% sodium azide, 50% glycerol, pH7.3.                      |
| <b>Purification Method</b> | Antigen Affinity Purified                                              |
| Isotype                    | IgG                                                                    |
| Clonality                  | Polyclonal                                                             |
| Alias                      | Regulator of G-protein signaling 7 (RGS7), RGS7                        |
| Immunogen Species          | Homo sapiens (Human)                                                   |
| Research Area              | Signal Transduction                                                    |
| Target Names               | RGS7                                                                   |
| Image                      | Immunohistochomistry of paraffin omboddod                              |

Immunohistochemistry of paraffin-embedded human brain tissue using CSB-PA019659ESR1HU at dilution of 1:100

Immunohistochemistry of paraffin-embedded human endometrial cancer using CSB-PA019659ESR1HU at dilution of 1:100