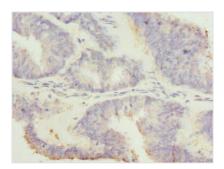

## **RGS7** Antibody

| Product Code               | CSB-PA019659ESR1HU                                                     |
|----------------------------|------------------------------------------------------------------------|
| Storage                    | Upon receipt, store at -20°C or -80°C. Avoid repeated freeze.          |
| Uniprot No.                | P49802                                                                 |
| Immunogen                  | Recombinant Human Regulator of G-protein signaling 7 protein (1-300AA) |
| Raised In                  | Rabbit                                                                 |
| Species Reactivity         | Human                                                                  |
| <b>Tested Applications</b> | ELISA, IHC; Recommended dilution: IHC:1:20-1:200                       |
| Form                       | Liquid                                                                 |
| Conjugate                  | Non-conjugated                                                         |
| Storage Buffer             | PBS with 0.02% sodium azide, 50% glycerol, pH7.3.                      |
| <b>Purification Method</b> | Antigen Affinity Purified                                              |
| Isotype                    | IgG                                                                    |
| Clonality                  | Polyclonal                                                             |
| Alias                      | Regulator of G-protein signaling 7 (RGS7), RGS7                        |
| Immunogen Species          | Homo sapiens (Human)                                                   |
| Research Area              | Signal Transduction                                                    |
| Target Names               | RGS7                                                                   |
| Image                      | Immunohistochomistry of paraffin omboddod                              |

Immunohistochemistry of paraffin-embedded human brain tissue using CSB-PA019659ESR1HU at dilution of 1:100

Immunohistochemistry of paraffin-embedded human endometrial cancer using CSB-PA019659ESR1HU at dilution of 1:100