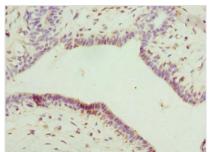

## **CUSABIO TECHNOLOGY LLC**

Immunohistochemistry of paraffin-embedded human placenta tissue using CSB-PA850247ESR1HU at dilution of 1:100