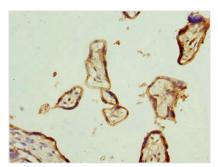

Immunohistochemistry of paraffin-embedded human breast cancer using CSB-PA850247ESR1HU at dilution of 1:100