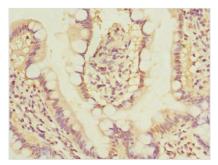

Immunohistochemistry of paraffin-embedded human adrenal gland tissue using CSB-PA009515ESR2HU at dilution of 1:100

Immunohistochemistry of paraffin-embedded human small intestine tissue using CSB-PA009515ESR2HU at dilution of 1:100