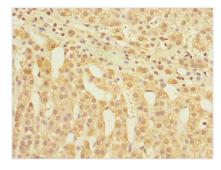

Immunohistochemistry of paraffin-embedded human adrenal gland tissue using CSB-PA009515ESR2HU at dilution of 1:100

Immunohistochemistry of paraffin-embedded human small intestine tissue using CSB-PA009515ESR2HU at dilution of 1:100