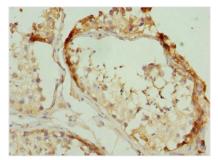

Immunohistochemistry of paraffin-embedded human lung tissue using CSB-PA020342DSR1HU at dilution of 1:100

Immunohistochemistry of paraffin-embedded human testis tissue using CSB-PA020342DSR1HU at dilution of 1:100