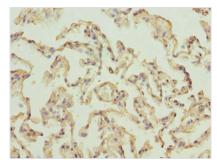

Immunohistochemistry of paraffin-embedded human lung tissue using CSB-PA020342DSR1HU at dilution of 1:100

Immunohistochemistry of paraffin-embedded human testis tissue using CSB-PA020342DSR1HU at dilution of 1:100