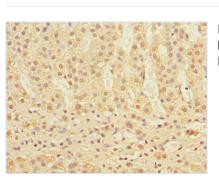

Immunohistochemistry of paraffin-embedded human liver cancer using CSB-PA818712ESR2HU at dilution of 1:100

Immunohistochemistry of paraffin-embedded human adrenal gland tissue using CSB-PA818712ESR2HU at dilution of 1:100