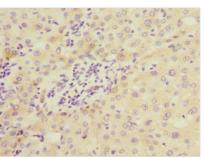

Immunohistochemistry of paraffin-embedded human liver cancer using CSB-PA818712ESR2HU at dilution of 1:100

Immunohistochemistry of paraffin-embedded human adrenal gland tissue using CSB-PA818712ESR2HU at dilution of 1:100