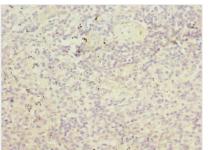

Immunohistochemistry of paraffin-embedded human spleen tissue using CSB-PA018776ESR1HU at dilution of 1:100