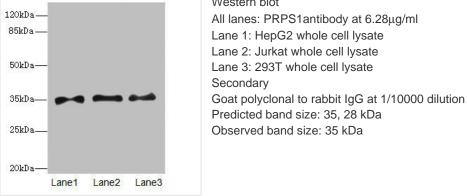

## PRPS1 Antibody

| Product Code        | CSB-PA018776ESR1HU                                                                                                 |
|---------------------|--------------------------------------------------------------------------------------------------------------------|
| Storage             | Upon receipt, store at -20°C or -80°C. Avoid repeated freeze.                                                      |
| Uniprot No.         | P60891                                                                                                             |
| Immunogen           | Recombinant Human Ribose-phosphate pyrophosphokinase 1 protein (1-318AA)                                           |
| Raised In           | Rabbit                                                                                                             |
| Species Reactivity  | Human                                                                                                              |
| Tested Applications | ELISA, WB, IHC; Recommended dilution: WB:1:1000-1:5000, IHC:1:20-1:200                                             |
| Form                | Liquid                                                                                                             |
| Conjugate           | Non-conjugated                                                                                                     |
| Storage Buffer      | PBS with 0.02% sodium azide, 50% glycerol, pH7.3.                                                                  |
| Purification Method | Antigen Affinity Purified                                                                                          |
| Isotype             | lgG                                                                                                                |
| Clonality           | Polyclonal                                                                                                         |
| Alias               | Ribose-phosphate pyrophosphokinase 1 (EC 2.7.6.1) (PPRibP) (Phosphoribosy pyrophosphate synthase I) (PRS-I), PRPS1 |
| Immunogen Species   | Homo sapiens (Human)                                                                                               |
| Research Area       | Others                                                                                                             |
| Target Names        | PRPS1                                                                                                              |
| Image               | <sup>120kDa</sup> — Western blot<br>All Janes: PRPS1antibody at 6.28µg/ml                                          |