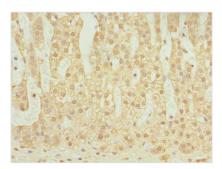

## **ELMOD1** Antibody

| <b>Product Code</b>        | CSB-PA839788ESR2HU                                                     |
|----------------------------|------------------------------------------------------------------------|
| Storage                    | Upon receipt, store at -20°C or -80°C. Avoid repeated freeze.          |
| Uniprot No.                | Q8N336                                                                 |
| Immunogen                  | Recombinant Human ELMO domain-containing protein 1 protein (185-334AA) |
| Raised In                  | Rabbit                                                                 |
| Species Reactivity         | Human                                                                  |
| <b>Tested Applications</b> | ELISA, IHC; Recommended dilution: IHC:1:20-1:200                       |
| Form                       | Liquid                                                                 |
| Conjugate                  | Non-conjugated                                                         |
| Storage Buffer             | PBS with 0.02% sodium azide, 50% glycerol, pH7.3.                      |
| <b>Purification Method</b> | Antigen Affinity Purified                                              |
| Isotype                    | IgG                                                                    |
| Clonality                  | Polyclonal                                                             |
| Alias                      | ELMO domain-containing protein 1, ELMOD1                               |
| Immunogen Species          | Homo sapiens (Human)                                                   |
| Research Area              | Signal Transduction                                                    |
| Target Names               | ELMOD1                                                                 |
| Image                      | Immunohistochomistry of paraffin ambaddad                              |

Immunohistochemistry of paraffin-embedded human lung tissue using CSB-PA839788ESR2HU at dilution of 1:100

Immunohistochemistry of paraffin-embedded human adrenal gland tissue using CSB-PA839788ESR2HU at dilution of 1:100