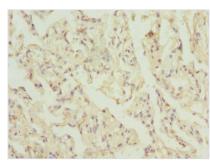

## **ELMOD1** Antibody

| <b>Product Code</b>        | CSB-PA839788ESR2HU                                                     |
|----------------------------|------------------------------------------------------------------------|
| Storage                    | Upon receipt, store at -20°C or -80°C. Avoid repeated freeze.          |
| Uniprot No.                | Q8N336                                                                 |
| Immunogen                  | Recombinant Human ELMO domain-containing protein 1 protein (185-334AA) |
| Raised In                  | Rabbit                                                                 |
| Species Reactivity         | Human                                                                  |
| <b>Tested Applications</b> | ELISA, IHC; Recommended dilution: IHC:1:20-1:200                       |
| Form                       | Liquid                                                                 |
| Conjugate                  | Non-conjugated                                                         |
| Storage Buffer             | PBS with 0.02% sodium azide, 50% glycerol, pH7.3.                      |
| <b>Purification Method</b> | Antigen Affinity Purified                                              |
| Isotype                    | IgG                                                                    |
| Clonality                  | Polyclonal                                                             |
| Alias                      | ELMO domain-containing protein 1, ELMOD1                               |
| Immunogen Species          | Homo sapiens (Human)                                                   |
| Research Area              | Signal Transduction                                                    |
| Target Names               | ELMOD1                                                                 |
| Image                      | Immunohistochomistry of paraffin ambaddad                              |

Immunohistochemistry of paraffin-embedded human lung tissue using CSB-PA839788ESR2HU at dilution of 1:100

Immunohistochemistry of paraffin-embedded human adrenal gland tissue using CSB-PA839788ESR2HU at dilution of 1:100