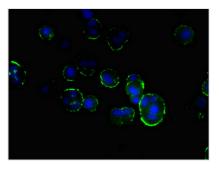

Immunohistochemistry of paraffin-embedded human testis tissue using CSB-PA862042ESR2HU at dilution of 1:100

Immunofluorescent analysis of MCF-7 cells using CSB-PA862042ESR2HU at dilution of 1:100 and Alexa Fluor 488-congugated AffiniPure Goat Anti-Rabbit IgG(H+L)