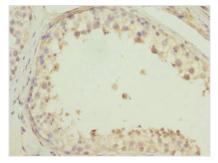

Immunohistochemistry of paraffin-embedded human testis tissue using CSB-PA862042ESR2HU at dilution of 1:100

Immunofluorescent analysis of MCF-7 cells using CSB-PA862042ESR2HU at dilution of 1:100 and Alexa Fluor 488-congugated AffiniPure Goat Anti-Rabbit IgG(H+L)