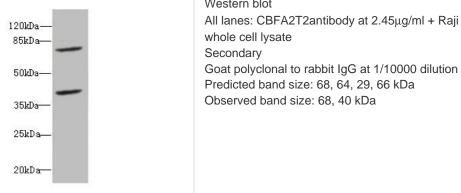

## CBFA2T2 Antibody

| Product Code        | CSB-PA004575ESR1HU                                                                                                                                                 |
|---------------------|--------------------------------------------------------------------------------------------------------------------------------------------------------------------|
| Storage             | Upon receipt, store at -20°C or -80°C. Avoid repeated freeze.                                                                                                      |
| Uniprot No.         | O43439                                                                                                                                                             |
| Immunogen           | Recombinant Human Protein CBFA2T2 protein (325-604AA)                                                                                                              |
| Raised In           | Rabbit                                                                                                                                                             |
| Species Reactivity  | Human                                                                                                                                                              |
| Tested Applications | ELISA, WB, IHC; Recommended dilution: WB:1:1000-1:5000, IHC:1:20-1:200                                                                                             |
| Form                | Liquid                                                                                                                                                             |
| Conjugate           | Non-conjugated                                                                                                                                                     |
| Storage Buffer      | PBS with 0.02% sodium azide, 50% glycerol, pH7.3.                                                                                                                  |
| Purification Method | Antigen Affinity Purified                                                                                                                                          |
| Isotype             | IgG                                                                                                                                                                |
| Clonality           | Polyclonal                                                                                                                                                         |
| Alias               | Protein CBFA2T2 (ETO homologous on chromosome 20) (MTG8-like protein) (MTG8-related protein 1) (Myeloid translocation-related protein 1) (p85), CBFA2T2, EHT MTGR1 |
| Immunogen Species   | Homo sapiens (Human)                                                                                                                                               |
| Research Area       | Tags & Cell Markers                                                                                                                                                |
| Target Names        | CBFA2T2                                                                                                                                                            |
| Image               | Western blot                                                                                                                                                       |