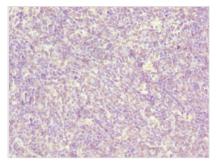

## **BCAS3** Antibody

| <b>Product Code</b>        | CSB-PA872507ESR1HU                                                          |
|----------------------------|-----------------------------------------------------------------------------|
| Storage                    | Upon receipt, store at -20°C or -80°C. Avoid repeated freeze.               |
| Uniprot No.                | Q9H6U6                                                                      |
| Immunogen                  | Recombinant Human Breast carcinoma-amplified sequence 3 protein (689-928AA) |
| Raised In                  | Rabbit                                                                      |
| Species Reactivity         | Human                                                                       |
| <b>Tested Applications</b> | ELISA, IHC; Recommended dilution: IHC:1:20-1:200                            |
| Form                       | Liquid                                                                      |
| Conjugate                  | Non-conjugated                                                              |
| Storage Buffer             | PBS with 0.02% sodium azide, 50% glycerol, pH7.3.                           |
| <b>Purification Method</b> | Antigen Affinity Purified                                                   |
| Isotype                    | IgG                                                                         |
| Clonality                  | Polyclonal                                                                  |
| Alias                      | Breast carcinoma-amplified sequence 3 (GAOB1), BCAS3                        |
| Immunogen Species          | Homo sapiens (Human)                                                        |
| Research Area              | Tags & Cell Markers                                                         |
| Target Names               | BCAS3                                                                       |
| Image                      | Immunohistochemistry of paraffin-embedded                                   |

Immunohistochemistry of paraffin-embedded human thymus tissue using CSB-PA872507ESR1HU at dilution of 1:100