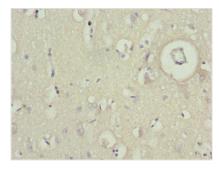

Immunohistochemistry of paraffin-embedded human brain tissue using CSB-PA872507ESR2HU at dilution of 1:100