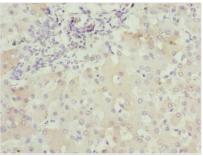

## **BNIP1** Antibody

| Product Code        | CSB-PA623663ESR1HU                                                                                                                                                    |
|---------------------|-----------------------------------------------------------------------------------------------------------------------------------------------------------------------|
| Storage             | Upon receipt, store at -20°C or -80°C. Avoid repeated freeze.                                                                                                         |
| Uniprot No.         | Q12981                                                                                                                                                                |
| Immunogen           | Recombinant Human Vesicle transport protein SEC20 protein (1-200AA)                                                                                                   |
| Raised In           | Rabbit                                                                                                                                                                |
| Species Reactivity  | Human                                                                                                                                                                 |
| Tested Applications | ELISA, IHC; Recommended dilution: IHC:1:20-1:200                                                                                                                      |
| Form                | Liquid                                                                                                                                                                |
| Conjugate           | Non-conjugated                                                                                                                                                        |
| Storage Buffer      | PBS with 0.02% sodium azide, 50% glycerol, pH7.3.                                                                                                                     |
| Purification Method | Antigen Affinity Purified                                                                                                                                             |
| Isotype             | lgG                                                                                                                                                                   |
| Clonality           | Polyclonal                                                                                                                                                            |
| Alias               | Vesicle transport protein SEC20 (BCL2/adenovirus E1B 19 kDa protein-<br>interacting protein 1) (Transformation-related gene 8 protein) (TRG-8), BNIP1,<br>NIP1 SEC20L |
| Immunogen Species   | Homo sapiens (Human)                                                                                                                                                  |
| Research Area       | Cell Biology                                                                                                                                                          |
| Target Names        | BNIP1                                                                                                                                                                 |
| Image               | Immunohistochemistry of paraffin-embedded                                                                                                                             |

human liver tissue using CSB-PA623663ESR1HU at dilution of 1:100

Immunohistochemistry of paraffin-embedded human pancreatic tissue using CSB-PA623663ESR1HU at dilution of 1:100