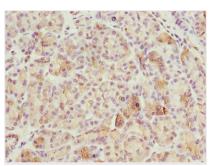

## **BNIP1** Antibody

| Product Code        | CSB-PA623663ESR1HU                                                                                                                                                    |
|---------------------|-----------------------------------------------------------------------------------------------------------------------------------------------------------------------|
| Storage             | Upon receipt, store at -20°C or -80°C. Avoid repeated freeze.                                                                                                         |
| Uniprot No.         | Q12981                                                                                                                                                                |
| Immunogen           | Recombinant Human Vesicle transport protein SEC20 protein (1-200AA)                                                                                                   |
| Raised In           | Rabbit                                                                                                                                                                |
| Species Reactivity  | Human                                                                                                                                                                 |
| Tested Applications | ELISA, IHC; Recommended dilution: IHC:1:20-1:200                                                                                                                      |
| Form                | Liquid                                                                                                                                                                |
| Conjugate           | Non-conjugated                                                                                                                                                        |
| Storage Buffer      | PBS with 0.02% sodium azide, 50% glycerol, pH7.3.                                                                                                                     |
| Purification Method | Antigen Affinity Purified                                                                                                                                             |
| Isotype             | lgG                                                                                                                                                                   |
| Clonality           | Polyclonal                                                                                                                                                            |
| Alias               | Vesicle transport protein SEC20 (BCL2/adenovirus E1B 19 kDa protein-<br>interacting protein 1) (Transformation-related gene 8 protein) (TRG-8), BNIP1,<br>NIP1 SEC20L |
| Immunogen Species   | Homo sapiens (Human)                                                                                                                                                  |
| Research Area       | Cell Biology                                                                                                                                                          |
| Target Names        | BNIP1                                                                                                                                                                 |
| Image               | Immunohistochemistry of paraffin-embedded                                                                                                                             |

human liver tissue using CSB-PA623663ESR1HU at dilution of 1:100

Immunohistochemistry of paraffin-embedded human pancreatic tissue using CSB-PA623663ESR1HU at dilution of 1:100