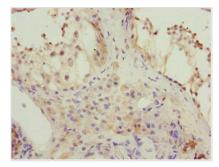

## **KBTBD7** Antibody

| <b>Product Code</b>        | CSB-PA823893ESR2HU                                                                     |
|----------------------------|----------------------------------------------------------------------------------------|
| Storage                    | Upon receipt, store at -20°C or -80°C. Avoid repeated freeze.                          |
| Uniprot No.                | Q8WVZ9                                                                                 |
| Immunogen                  | Recombinant Human Kelch repeat and BTB domain-containing protein 7 protein (475-684AA) |
| Raised In                  | Rabbit                                                                                 |
| Species Reactivity         | Human                                                                                  |
| <b>Tested Applications</b> | ELISA, IHC; Recommended dilution: IHC:1:20-1:200                                       |
| Form                       | Liquid                                                                                 |
| Conjugate                  | Non-conjugated                                                                         |
| Storage Buffer             | PBS with 0.02% sodium azide, 50% glycerol, pH7.3.                                      |
| Purification Method        | Antigen Affinity Purified                                                              |
| Isotype                    | IgG                                                                                    |
| Clonality                  | Polyclonal                                                                             |
| Alias                      | Kelch repeat and BTB domain-containing protein 7, KBTBD7                               |
| Immunogen Species          | Homo sapiens (Human)                                                                   |
| Research Area              | Cell Biology                                                                           |
| Target Names               | KBTBD7                                                                                 |
| Image                      | Immunohistochomistry of paraffin ambaddad                                              |

Immunohistochemistry of paraffin-embedded human testis tissue using CSB-PA823893ESR2HU at dilution of 1:100

Immunohistochemistry of paraffin-embedded human brain tissue using CSB-PA823893ESR2HU at dilution of 1:100