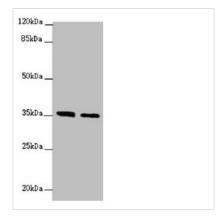

Western blot

All lanes: OSGEP antibody at 2.04µg/ml

Lane 1: Jurkat whole cell lysate Lane 2: PC-3 whole cell lysate

Goat polyclonal to rabbit IgG at 1/10000 dilution

Predicted band size: 36 kDa Observed band size: 36 kDa