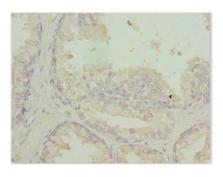

Image

Immunohistochemistry of paraffin-embedded human brain tissue using CSB-PA019599ESR1HU at dilution of 1:100

1

🕜 Tel: +1-301-363-4651 🛛 🖂 Email: cusabio@cusabio.com 🥥 Website: www.cusabio.com 🧉

Immunohistochemistry of paraffin-embedded human prostate cancer using CSB-PA019599ESR1HU at dilution of 1:100