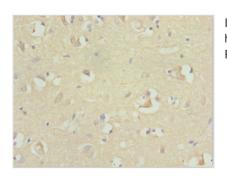

Image

Immunohistochemistry of paraffin-embedded human brain tissue using CSB-PA019599ESR1HU at dilution of 1:100

1

🕜 Tel: +1-301-363-4651 🛛 🖂 Email: cusabio@cusabio.com 🥥 Website: www.cusabio.com 🧉

Immunohistochemistry of paraffin-embedded human prostate cancer using CSB-PA019599ESR1HU at dilution of 1:100