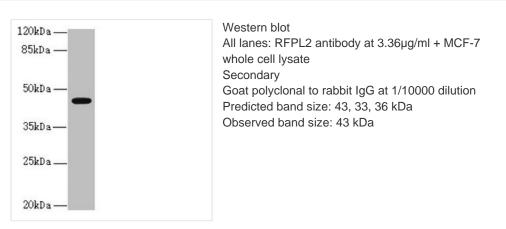

ffinity Purified                                              |
| Isotype                    | IgG                                                                    |
| Clonality                  | Polyclonal                                                             |
| Alias                      | Ret finger protein-like 2 (RING finger protein 79), RFPL2, RNF79       |
| Immunogen Species          | Homo sapiens (Human)                                                   |
| Research Area              | Cell Biology                                                           |
| Target Names               | RFPL2                                                                  |
|                            |                                                                        |

Image





Immunohistochemistry of paraffin-embedded human brain tissue using CSB-PA019599ESR1HU at dilution of 1:100

1



🕜 Tel: +1-301-363-4651 🛛 🖂 Email: cusabio@cusabio.com 🥥 Website: www.cusabio.com 🧉





Immunohistochemistry of paraffin-embedded human prostate cancer using CSB-PA019599ESR1HU at dilution of 1:100