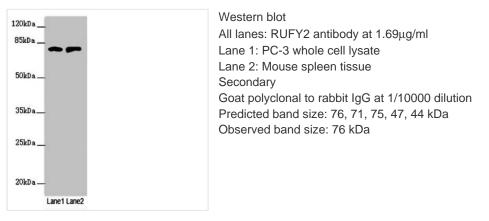

## **RUFY2** Antibody

| Product Code        | CSB-PA848835ESR1HU                                                                                   |
|---------------------|------------------------------------------------------------------------------------------------------|
| Storage             | Upon receipt, store at -20°C or -80°C. Avoid repeated freeze.                                        |
| Uniprot No.         | Q8WXA3                                                                                               |
| Immunogen           | Recombinant Human RUN and FYVE domain-containing protein 2 protein (396-655AA)                       |
| Raised In           | Rabbit                                                                                               |
| Species Reactivity  | Human, Mouse                                                                                         |
| Tested Applications | ELISA, WB, IHC; Recommended dilution: WB:1:1000-1:5000, IHC:1:20-1:200                               |
| Form                | Liquid                                                                                               |
| Conjugate           | Non-conjugated                                                                                       |
| Storage Buffer      | PBS with 0.02% sodium azide, 50% glycerol, pH7.3.                                                    |
| Purification Method | Antigen Affinity Purified                                                                            |
| lsotype             | lgG                                                                                                  |
| Clonality           | Polyclonal                                                                                           |
| Alias               | RUN and FYVE domain-containing protein 2 (Rab4-interacting protein related), RUFY2, KIAA1537 RABIP4R |
| Immunogen Species   | Homo sapiens (Human)                                                                                 |
| Research Area       | Others                                                                                               |
| Target Names        | RUFY2                                                                                                |
| Imaga               |                                                                                                      |