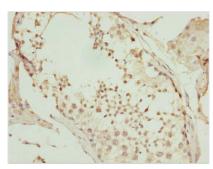

Immunohistochemistry of paraffin-embedded human testis tissue using CSB-PA025420ESR2HU at dilution of 1:100

Immunohistochemistry of paraffin-embedded human brain tissue using CSB-PA025420ESR2HU at dilution of 1:100