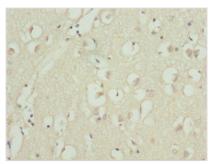

Immunohistochemistry of paraffin-embedded human testis tissue using CSB-PA025420ESR2HU at dilution of 1:100

Immunohistochemistry of paraffin-embedded human brain tissue using CSB-PA025420ESR2HU at dilution of 1:100