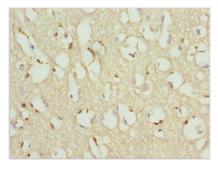

## ZNF195 Antibody

| <b>Product Code</b>        | CSB-PA026570ESR1HU                                            |
|----------------------------|---------------------------------------------------------------|
| Storage                    | Upon receipt, store at -20°C or -80°C. Avoid repeated freeze. |
| Uniprot No.                | O14628                                                        |
| Immunogen                  | Recombinant Human Zinc finger protein 195 protein (1-250AA)   |
| Raised In                  | Rabbit                                                        |
| Species Reactivity         | Human                                                         |
| <b>Tested Applications</b> | ELISA, IHC; Recommended dilution: IHC:1:20-1:200              |
| Form                       | Liquid                                                        |
| Conjugate                  | Non-conjugated                                                |
| Storage Buffer             | PBS with 0.02% sodium azide, 50% glycerol, pH7.3.             |
| <b>Purification Method</b> | Antigen Affinity Purified                                     |
| Isotype                    | IgG                                                           |
| Clonality                  | Polyclonal                                                    |
| Alias                      | Zinc finger protein 195, ZNF195, ZNFP104                      |
| Immunogen Species          | Homo sapiens (Human)                                          |
| Research Area              | Others                                                        |
| Target Names               | ZNF195                                                        |
| Image                      | Immunohistochomistry of paraffin ambaddad                     |

Immunohistochemistry of paraffin-embedded human brain tissue using CSB-PA026570ESR1HU at dilution of 1:100

Immunohistochemistry of paraffin-embedded human placenta tissue using CSB-PA026570ESR1HU at dilution of 1:100