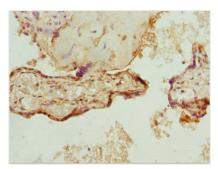

## ZNF195 Antibody

| <b>Product Code</b>        | CSB-PA026570ESR1HU                                            |
|----------------------------|---------------------------------------------------------------|
| Storage                    | Upon receipt, store at -20°C or -80°C. Avoid repeated freeze. |
| Uniprot No.                | O14628                                                        |
| Immunogen                  | Recombinant Human Zinc finger protein 195 protein (1-250AA)   |
| Raised In                  | Rabbit                                                        |
| Species Reactivity         | Human                                                         |
| <b>Tested Applications</b> | ELISA, IHC; Recommended dilution: IHC:1:20-1:200              |
| Form                       | Liquid                                                        |
| Conjugate                  | Non-conjugated                                                |
| Storage Buffer             | PBS with 0.02% sodium azide, 50% glycerol, pH7.3.             |
| <b>Purification Method</b> | Antigen Affinity Purified                                     |
| Isotype                    | IgG                                                           |
| Clonality                  | Polyclonal                                                    |
| Alias                      | Zinc finger protein 195, ZNF195, ZNFP104                      |
| Immunogen Species          | Homo sapiens (Human)                                          |
| Research Area              | Others                                                        |
| Target Names               | ZNF195                                                        |
| Image                      | Immunohistochomistry of paraffin ambaddad                     |

Immunohistochemistry of paraffin-embedded human brain tissue using CSB-PA026570ESR1HU at dilution of 1:100

Immunohistochemistry of paraffin-embedded human placenta tissue using CSB-PA026570ESR1HU at dilution of 1:100