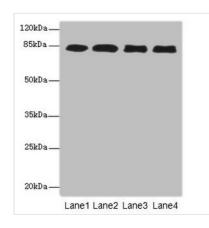

**Image** 

Western blot

All lanes: EPS15L1antibody at 4.88µg/ml

Lane 1: 293T whole cell lysate Lane 2: MCF-7 whole cell lysate Lane 3: HepG2 whole cell lysate Lane 4: Hela whole cell lysate

Secondary

Goat polyclonal to rabbit IgG at 1/10000 dilution

Predicted band size: 95, 100, 84, 67 kDa

Observed band size: 95 kDa