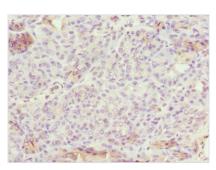

## **CUSABIO TECHNOLOGY LLC**

Immunohistochemistry of paraffin-embedded human skin tissue using CSB-PA871379DSR1HU at dilution of 1:100

Immunohistochemistry of paraffin-embedded human pancreatic tissue using CSB-PA871379DSR1HU at dilution of 1:100