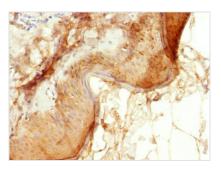

## **CUSABIO TECHNOLOGY LLC**

Immunohistochemistry of paraffin-embedded human skin tissue using CSB-PA871379DSR1HU at dilution of 1:100

Immunohistochemistry of paraffin-embedded human pancreatic tissue using CSB-PA871379DSR1HU at dilution of 1:100