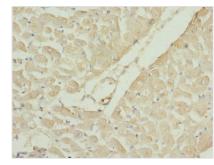

## RAC3 Antibody

| Product Code               | CSB-PA019249ESR1HU                                                             |
|----------------------------|--------------------------------------------------------------------------------|
| Storage                    | Upon receipt, store at -20°C or -80°C. Avoid repeated freeze.                  |
| Uniprot No.                | P60763                                                                         |
| Immunogen                  | Recombinant Human Ras-related C3 botulinum toxin substrate 3 protein (1-192AA) |
| Raised In                  | Rabbit                                                                         |
| Species Reactivity         | Human                                                                          |
| <b>Tested Applications</b> | ELISA, IHC; Recommended dilution: IHC:1:20-1:200                               |
| Form                       | Liquid                                                                         |
| Conjugate                  | Non-conjugated                                                                 |
| Storage Buffer             | PBS with 0.02% sodium azide, 50% glycerol, pH7.3.                              |
| <b>Purification Method</b> | Antigen Affinity Purified                                                      |
| Isotype                    | IgG                                                                            |
| Clonality                  | Polyclonal                                                                     |
| Alias                      | Ras-related C3 botulinum toxin substrate 3 (p21-Rac3), RAC3                    |
| Immunogen Species          | Homo sapiens (Human)                                                           |
| Research Area              | Signal Transduction                                                            |
| Target Names               | RAC3                                                                           |
| Image                      | Immunohistochemistry of naraffin-embedded                                      |

Immunohistochemistry of paraffin-embedded human heart tissue using CSB-PA019249ESR1HU at dilution of 1:100